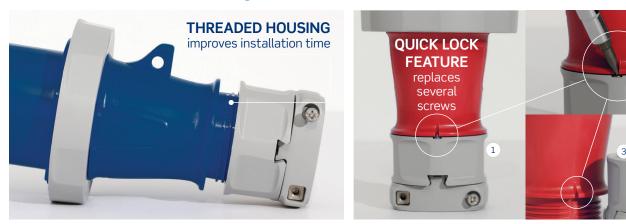

# Faster Assembly

#### **IEC 60309**

- Faster & easier assembly
- Superior watertight ratings
- Exclusive INFORM™ technology