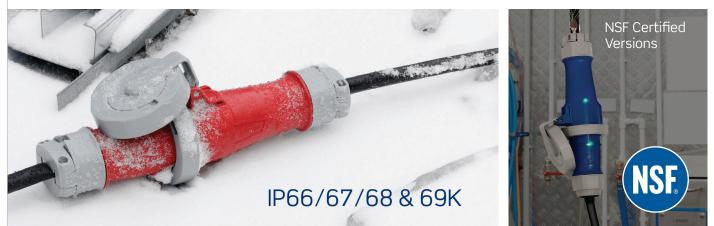

# Superior Watertight Ratings

#### **IEC 60309**

- Faster & easier assembly
- Superior watertight ratings
- Exclusive INFORM™ technology