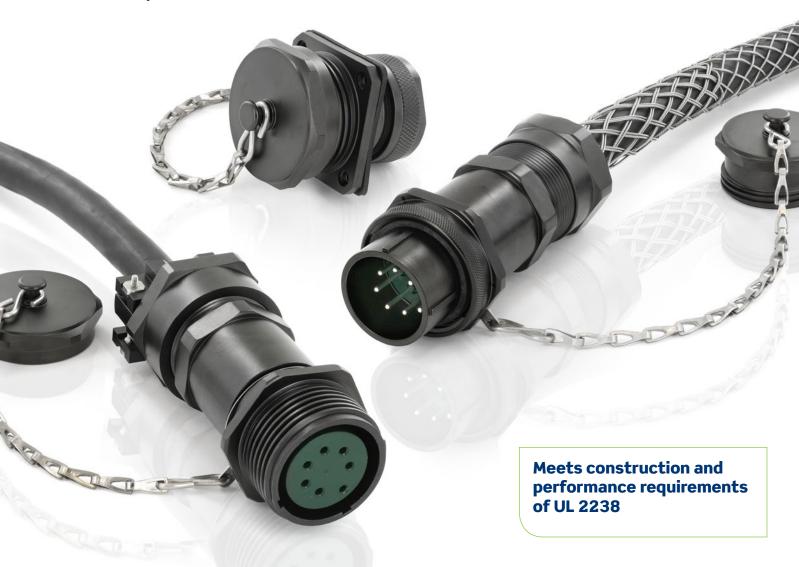

## rhino-hide® LZ Series Multi-Pin Connectors

Environmentally sealed power and control connectors for harsh industrial applications

## **Features & Benefits:**

- Black nickel plating standard for superior durability and shell conductivity
- IP68 rating suitable for wet locations
- Reversible inserts for maximum flexibility suitable for use in all cable-mount, panel-mount and conduit-mount applications
- Wire terminals are easily accessible for quick assembly

- Cable housings provide ample room for wiring
- Silver plated contacts provide excellent conductivity
- UL & CSA listed to UL 2238; a more stringent performance test than UL 1977 which makes these connectors suitable for both factory and field installation
- Intermateable with other brands