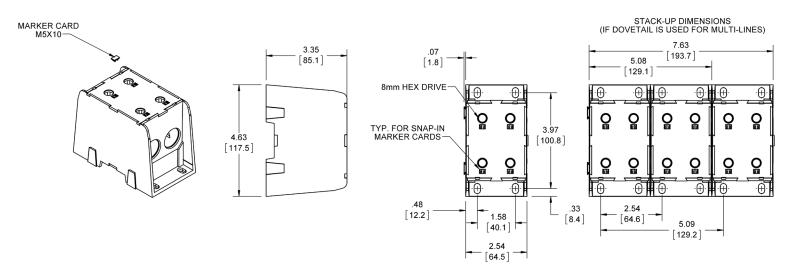

P-20 finger-safe protection to high amperage power blocks, while providing high over current protection.

## **SPECIFICATIONS**

- 600V, 760 amps
- UL, CSA and IEC compliant
- 100,000 amps SCCR

#### **FEATURES**

- High SCCR ratings with fuse overcurrent protection
- Modular construction for single or multiple pole configurations
- Panel mountable with DIN rail clearance
- AL and CU connectors available for distribution models

#### **BENEFITS**

- UL listed for Feeder Circuit Compliance
- Provides IP-20 finger safe protection
- UL approved flexible power cable
- Accepts marker cards for individual circuit identification

# **APPLICATIONS**

- · Industrial controls
- Power distribution / generation
- Commercial HVAC

A Regal Brand



# HIGH AMP UL LISTED ENCLOSED POWER BLOCK

## EPBAP81



# EPBxP84 (Replace x with A or C for aluminum or copper connector)





427 Van Camp Road Bowling Green, Ohio 43402 PH: 419-352-8441 FAX: 419-352-0875

www.marathonsp.com



www.regalbeloit.com