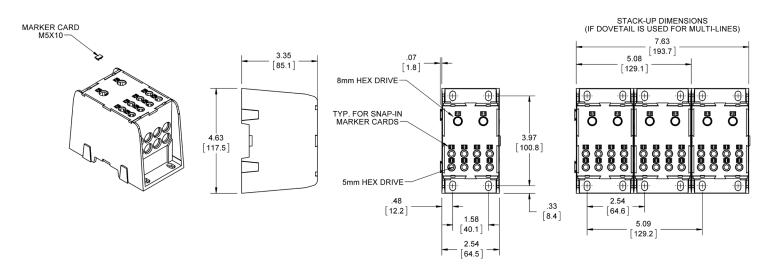

# HIGH AMP UL LISTED ENCLOSED POWER BLOCK

# EPBxP84 (Replace x with A or C for aluminum or copper connector)

427 Van Camp Road Bowling Green, Ohio 43402 PH: 419-352-8441 FAX: 419-352-0875

www.marathonsp.com

www.regalbeloit.com